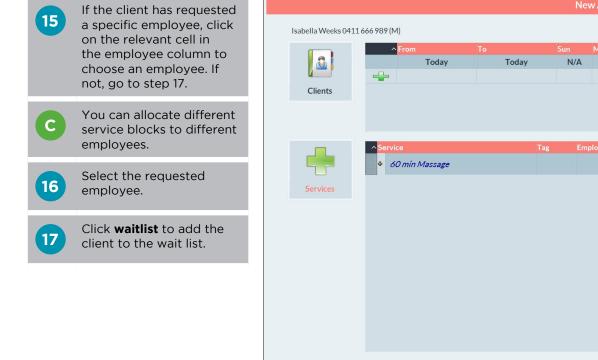

4

Click schedule.

| _               |                 | Wait Li                | st                                                     |                       |         | SHORTCUTS<br>9:13 AM<br>Mon, 14 Mar '16 |
|-----------------|-----------------|------------------------|--------------------------------------------------------|-----------------------|---------|-----------------------------------------|
| Criteria        |                 |                        |                                                        |                       |         | Main                                    |
| All Clie        | ents            |                        | Employee                                               | <ali></ali>           | •       |                                         |
| Client          |                 |                        | <ul> <li>Show by date</li> <li>Show history</li> </ul> | Today                 | ▶ Range |                                         |
|                 |                 |                        |                                                        |                       |         | Arrivals                                |
| Client          | Services        | Date Time Criteria     |                                                        | ^ <mark>Status</mark> | Booked  |                                         |
| Weeks, Isabella | 60 min Massage  | Mon (9:00 AM-11:00 AM) | 3                                                      | Bookable              |         | Walkin Manager                          |
|                 |                 |                        |                                                        |                       |         | Point Of Sale                           |
|                 |                 |                        |                                                        |                       |         | Clients                                 |
|                 |                 |                        |                                                        |                       |         | Performance                             |
|                 |                 |                        |                                                        |                       |         | <u> </u>                                |
|                 |                 |                        |                                                        |                       |         | Exit                                    |
| Selected Client | Weeks, Isabella |                        | 0411 666 989 (M)                                       |                       |         | Tools                                   |
| 0.0             |                 |                        |                                                        | ₹4 ि                  |         | Stock                                   |
|                 |                 |                        | 2                                                      |                       |         | Setup                                   |
| Search          |                 |                        | Details                                                | Schedule Card         | Done    | Anna<br><sup>Owner</sup><br>Log Off     |

A list of suitable dates and timeslots will be displayed.

5 Click on a time range to view the available timeslots within the range.

Click on the desired appointment time.

|                                                        |                                   | Appointme    | ent Change fo | r WaitList |         |     |                     |         |            | -        | 📑 SHORTCU                           |
|--------------------------------------------------------|-----------------------------------|--------------|---------------|------------|---------|-----|---------------------|---------|------------|----------|-------------------------------------|
| Isabella Weeks 0411 666 989 (M)                        |                                   |              |               |            |         |     |                     |         |            |          | <b>9:14 A</b><br>Mon, 14 M          |
| ^ From                                                 | То                                | Sun          | Mon Tue       | Wed        | Thu     | Fri | Sat                 | Start   | Finish     |          |                                     |
| 2                                                      | Today                             | Today N/A    | 🖌 N           | /A N/A     | N/A     | N/A | N/A                 | 9:00 AM | · 11:00 AM | •        | Main                                |
| 4                                                      |                                   |              |               |            |         |     |                     |         |            |          |                                     |
| Clients                                                |                                   |              |               |            |         |     |                     |         |            |          | Appointments                        |
|                                                        |                                   |              |               |            |         |     |                     |         |            |          |                                     |
|                                                        |                                   |              |               |            |         |     |                     |         |            |          | Arrivals                            |
| ^ Service                                              |                                   | Tag Em       | oloyee        | Reso       | urce    |     |                     |         |            |          |                                     |
| ⊕ 60 min                                               | Massage                           |              |               |            |         |     |                     |         |            |          | $\odot$                             |
|                                                        |                                   |              |               |            |         |     |                     |         |            |          | Walkin Manager                      |
| Services                                               |                                   |              |               |            |         |     |                     |         |            | _        |                                     |
| efer Minimum Duration                                  |                                   |              |               | •          |         |     |                     |         |            |          |                                     |
| arting Times                                           | <ul> <li>Min Employees</li> </ul> | Min Duration |               |            | e Dates |     |                     |         |            |          | 2                                   |
| Today                                                  | with Employees                    | Min Duration |               | Tod        | 12      |     |                     |         |            |          | Clients                             |
|                                                        |                                   |              | С             |            |         |     |                     |         |            |          |                                     |
| <ul> <li>9:15 AM - 9:45 AM</li> <li>9:15 AM</li> </ul> | 1                                 | 60 mins      |               |            |         |     |                     |         |            |          | Performance                         |
| • 9:15 AM<br>• 9:30 AM                                 | 1                                 | 60 mins      |               |            |         |     |                     |         |            |          | <b>M</b>                            |
| • 9:45 AM                                              | 1                                 | 60 mins      |               |            |         |     |                     |         |            |          | <u> </u>                            |
| • 10:00 AM - 10:00 AM                                  |                                   |              |               |            |         |     |                     |         |            |          |                                     |
|                                                        |                                   |              |               |            |         |     |                     |         |            |          |                                     |
|                                                        |                                   |              |               |            |         |     |                     |         |            |          |                                     |
|                                                        |                                   |              |               |            |         |     |                     |         |            |          | Stock                               |
|                                                        |                                   |              |               |            | 25      |     | $\overline{\nabla}$ |         |            |          | Stock                               |
|                                                        |                                   |              |               |            |         |     | $\triangle$         |         |            | <b>W</b> |                                     |
|                                                        |                                   |              |               |            |         |     |                     |         |            |          | Anna<br><sup>Owner</sup><br>Log Off |