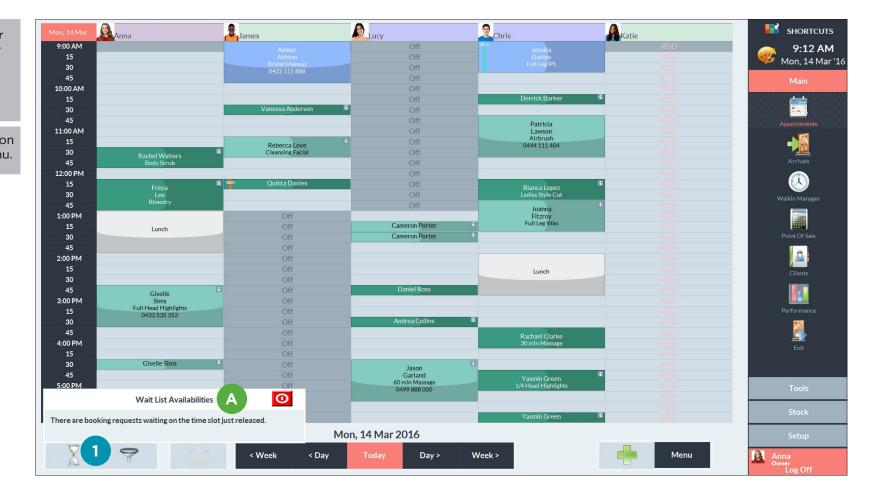

## SCHEDULING A WAITLISTED APPOINTMENT

A notification will appear in the bottom left corner of the Appointment Book when a waitlisted appointment becomes bookable.

1

Α

Click on the hourglass icon to open the wait list menu.

B

The wait list menu has two options:

The first option will display a list of clients waiting for a timeslot on the selected day.

All bookable requests will display a list of bookable clients.

2

Click on **all bookable** requests.