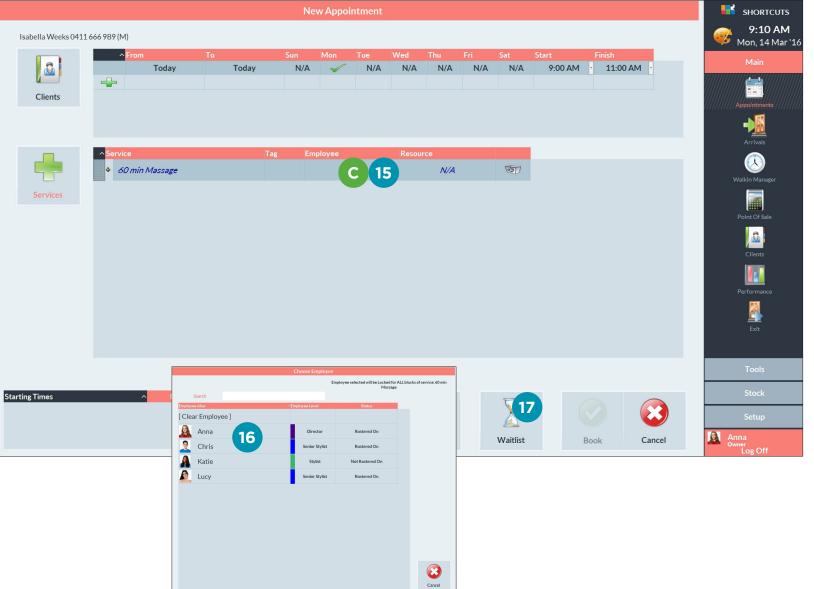

A list of suitable dates and timeslots will be displayed.

5 Click on a time range to view the available timeslots within the range.

Click on the desired appointment time.

|                                                        |                                   | Appointme    | ent Change fo | r WaitList |         |     |                     |         |            | -        | 📑 SHORTCU                           |
|--------------------------------------------------------|-----------------------------------|--------------|---------------|------------|---------|-----|---------------------|---------|------------|----------|-------------------------------------|
| Isabella Weeks 0411 666 989 (M)                        |                                   |              |               |            |         |     |                     |         |            |          | <b>9:14 A</b><br>Mon, 14 M          |
| ^ From                                                 | То                                | Sun          | Mon Tue       | Wed        | Thu     | Fri | Sat                 | Start   | Finish     |          |                                     |
| 2                                                      | Today                             | Today N/A    | 🖌 N           | /A N/A     | N/A     | N/A | N/A                 | 9:00 AM | · 11:00 AM | •        | Main                                |
| 4                                                      |                                   |              |               |            |         |     |                     |         |            |          |                                     |
| Clients                                                |                                   |              |               |            |         |     |                     |         |            |          | Appointments                        |
|                                                        |                                   |              |               |            |         |     |                     |         |            |          |                                     |
|                                                        |                                   |              |               |            |         |     |                     |         |            |          | Arrivals                            |
| ^ Service                                              |                                   | Tag Em       | oloyee        | Reso       | urce    |     |                     |         |            |          |                                     |
| ⊕ 60 min                                               | Massage                           |              |               |            |         |     |                     |         |            |          | $\odot$                             |
|                                                        |                                   |              |               |            |         |     |                     |         |            |          | Walkin Manager                      |
| Services                                               |                                   |              |               |            |         |     |                     |         |            | _        |                                     |
| efer Minimum Duration                                  |                                   |              |               | •          |         |     |                     |         |            |          |                                     |
| arting Times                                           | <ul> <li>Min Employees</li> </ul> | Min Duration |               |            | e Dates |     |                     |         |            |          | 2                                   |
| Today                                                  | with Employees                    | Min Duration |               | Tod        | 12      |     |                     |         |            |          | Clients                             |
|                                                        |                                   |              | С             |            |         |     |                     |         |            |          |                                     |
| <ul> <li>9:15 AM - 9:45 AM</li> <li>9:15 AM</li> </ul> | 1                                 | 60 mins      |               |            |         |     |                     |         |            |          | Performance                         |
| • 9:15 AM<br>• 9:30 AM                                 | 1                                 | 60 mins      |               |            |         |     |                     |         |            |          | <b>M</b>                            |
| • 9:45 AM                                              | 1                                 | 60 mins      |               |            |         |     |                     |         |            |          | <u> </u>                            |
| • 10:00 AM - 10:00 AM                                  |                                   |              |               |            |         |     |                     |         |            |          |                                     |
|                                                        |                                   |              |               |            |         |     |                     |         |            |          |                                     |
|                                                        |                                   |              |               |            |         |     |                     |         |            |          |                                     |
|                                                        |                                   |              |               |            |         |     |                     |         |            |          | Stock                               |
|                                                        |                                   |              |               |            | 25      |     | $\overline{\nabla}$ |         |            |          | Stock                               |
|                                                        |                                   |              |               |            |         |     | $\triangle$         |         |            | <b>W</b> |                                     |
|                                                        |                                   |              |               |            |         |     |                     |         |            |          | Anna<br><sup>Owner</sup><br>Log Off |

Click **book**. The appointment will then be added to the Appointment Book.

|           | ^ From           | То       |       | Sun     | Mon          | Tue | Wed    | Thu | Fri      | Sat        | Start   | Finish | 1         | 🥨 Mon,                      |
|-----------|------------------|----------|-------|---------|--------------|-----|--------|-----|----------|------------|---------|--------|-----------|-----------------------------|
|           | Today            |          | Today | N/A     | $\checkmark$ | N/A | N/A    | N/A | N/A      | N/A        | 9:00 AM | · 1:   | 1:00 AM · | Mai                         |
|           | <b></b>          |          |       |         |              |     |        |     |          |            |         |        |           | =                           |
| Clients   |                  |          |       |         |              |     |        |     |          |            |         |        |           | Appointr                    |
|           |                  |          |       |         |              |     |        |     |          |            |         |        |           |                             |
|           |                  |          |       |         |              |     |        |     |          |            |         |        |           | Arriv                       |
|           | ^ Service        |          | Tag   | Emp     | ployee       |     | Resour | ce  |          | Time       | Durati  | on     |           | (A                          |
|           | = 60 min Massage |          |       |         |              |     |        |     |          |            |         |        |           |                             |
| Services  | • 60 min Massage |          |       |         | Anna         |     |        | N/A |          | 9:15 AM    | 60 mii  | าร     |           | Walkin Ma                   |
| SCIVICOS  |                  |          |       |         |              |     |        |     |          |            |         |        |           |                             |
|           |                  |          |       |         |              |     |        |     |          |            |         |        |           |                             |
|           |                  |          |       |         |              |     |        |     |          |            |         |        |           | Point Of                    |
|           |                  |          |       |         |              |     |        |     |          |            |         |        |           | Point Of                    |
|           |                  |          |       |         |              |     |        |     |          |            |         |        |           |                             |
|           |                  |          |       |         |              |     |        |     |          |            |         |        |           |                             |
|           |                  |          |       |         |              |     |        |     |          |            |         |        |           |                             |
|           |                  |          |       |         |              |     |        |     |          |            |         |        |           | Clien<br>Perform<br>Perform |
|           |                  |          |       |         |              |     |        |     |          |            |         |        |           | Clien<br>Perform            |
|           |                  |          |       |         |              |     |        |     |          |            |         |        |           | Clien<br>Perform<br>Perform |
|           |                  |          |       |         |              |     |        |     |          |            |         |        |           | Clien<br>Perform            |
|           | Today            |          |       | 9:15 AM | - 10:15 Al   | M   |        |     | Duration | : 60 mins  |         |        |           | Clien<br>Perform            |
| ing Times |                  | nployees |       | 9:15 AM |              | M   |        |     | Duration | n: 60 mins |         |        |           | Clien<br>Perform<br>Exit    |