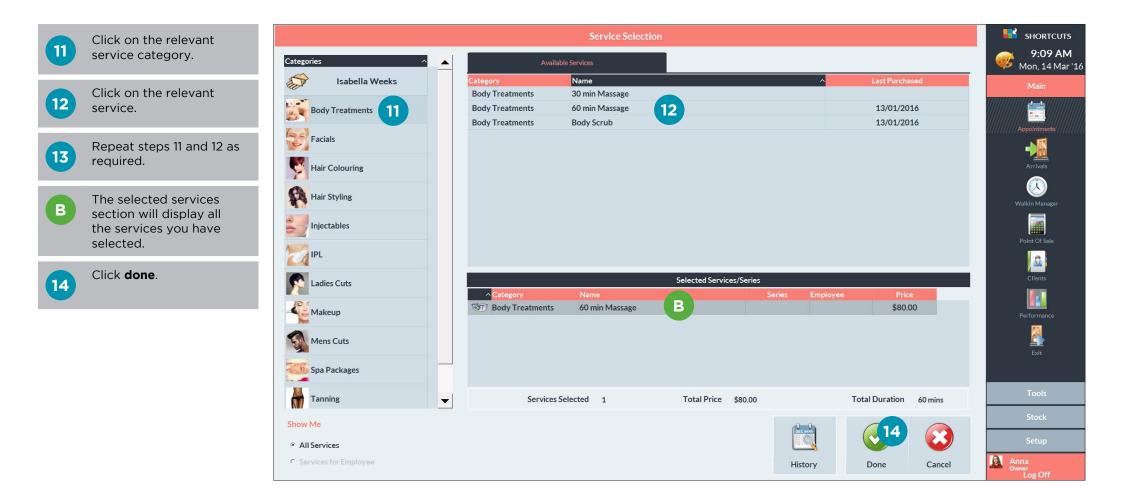

B

The wait list menu has two options:

The first option will display a list of clients waiting for a timeslot on the selected day.

All bookable requests will display a list of bookable clients.

2

Click on **all bookable** requests.

| Mon, 14 Mar    | Anna                         | James                            | Lucy             | Chris                               | Katie   | <b>SHORTCUTS</b>                    |
|----------------|------------------------------|----------------------------------|------------------|-------------------------------------|---------|-------------------------------------|
| 9:00 AM        |                              | Amber                            | Off              |                                     | RDO     | 🥟 9:13 AM                           |
| 15             |                              | Amber<br>Ashton                  | Off              | Davies<br>Full Leg IPL              | RDO     | 🥨 Mon, 14 Mar '16                   |
| 30             |                              | Bridal Makeup<br>0422 111 888    | Off              | Full Leg IPL                        | RDO     |                                     |
| 45             |                              |                                  | Off              |                                     |         | Main                                |
| 10:00 AM       |                              |                                  | Off              |                                     | RDO     | *****                               |
| 15             |                              |                                  | Off              | Derrick Barker                      | RDO     |                                     |
| 30             |                              | Vanessa Anderson                 | Off              |                                     | RDO     |                                     |
| 45             |                              |                                  | Off              | Patricia                            | RDO     | Appointments                        |
| 11:00 AM       |                              |                                  | Off              | Lawson<br>Airbrush                  | RDO     |                                     |
| 15             |                              | Rebecca Love<br>Cleansing Facial | Off Off          | 0444 111 404                        | RDO     |                                     |
| 30<br>45       | Rachel Walters<br>Body Scrub | Cleansing Facial                 | Off Off          |                                     | RDO     | Arrivals                            |
| 45<br>12:00 PM | Body Scrub                   |                                  | Off              |                                     |         |                                     |
| 12:00 PM       |                              | i Wi Quinta Davies               | Off              |                                     | RDO     |                                     |
| 30             | Freya<br>Lee                 |                                  | Off              | Bianca Lopez<br>Ladies Style Cut    | RDO     |                                     |
| 45             | Blowdry                      |                                  | Off              |                                     | RDO     | Walkin Manager                      |
| 1:00 PM        |                              | Off                              | 011              | Joanna<br>Fitzroy                   | RDO     |                                     |
| 15             | Lunch                        | Off                              | Cameron Porter   | Full Leg Wax                        | RDO     |                                     |
| 30             | Editeri                      | Off                              | Cameron Porter   | 1                                   | RDO     | Point Of Sale                       |
| 45             |                              | Off                              |                  |                                     |         |                                     |
| 2:00 PM        |                              | Off                              |                  |                                     |         |                                     |
| 15             |                              | Off                              |                  | Lunch                               |         | Clients                             |
| 30             |                              | Off                              |                  |                                     | RDO     |                                     |
| 45             | Giselle                      | Off Off                          | Daniel Ross      |                                     |         |                                     |
| 3:00 PM        | Sims<br>Full Head Highlights | Off                              |                  |                                     |         |                                     |
| 15             | 0433 535 353                 | Off                              |                  | _                                   |         | Performance                         |
| 30             |                              | Off                              | Andrea Collins   |                                     | RDO     | <b>1</b>                            |
| 45             |                              | Off                              |                  | Rachael Clarke                      | RDO     | <u> </u>                            |
|                | NAV 2112 1 NA                |                                  |                  | 30 min Massage                      | RDO     | Exit                                |
|                | Wait List Menu               | B                                |                  | 3                                   |         |                                     |
|                |                              |                                  | Jason<br>Garland |                                     | RDO     |                                     |
|                |                              |                                  | 60 min Massage   | Yasmin Green<br>1/4 Head Highlights | RDO NDO |                                     |
| All r          | equests for Mon 14 Mar 2016  |                                  | 0499 888 000     | 1/4 Head Highlights                 | RDO     | Tools                               |
|                |                              |                                  |                  |                                     |         |                                     |
|                | oookable requests 2          |                                  |                  | Yasmin Green                        | RDO     | Stock                               |
|                |                              | M                                | on, 14 Mar 2016  |                                     |         | Setup                               |
| $\nabla$       | 0                            |                                  |                  |                                     |         |                                     |
| $\Delta$       | 9                            | < Week < Day                     | Today Day >      | Week >                              | Menu    | Anna<br><sup>Owner</sup><br>Log Off |

4

Click schedule.

| _               |                 | Wait Li                | st                                                     |                       |         | SHORTCUTS<br>9:13 AM<br>Mon, 14 Mar '16 |
|-----------------|-----------------|------------------------|--------------------------------------------------------|-----------------------|---------|-----------------------------------------|
| Criteria        |                 |                        |                                                        |                       |         | Main                                    |
| All Clie        | ents            |                        | Employee                                               | <ali></ali>           | •       |                                         |
| Client          |                 |                        | <ul> <li>Show by date</li> <li>Show history</li> </ul> | Today                 | ▶ Range |                                         |
|                 |                 |                        |                                                        |                       |         | Arrivals                                |
| Client          | Services        | Date Time Criteria     |                                                        | ^ <mark>Status</mark> | Booked  |                                         |
| Weeks, Isabella | 60 min Massage  | Mon (9:00 AM-11:00 AM) | 3                                                      | Bookable              |         | Walkin Manager                          |
|                 |                 |                        |                                                        |                       |         | Point Of Sale                           |
|                 |                 |                        |                                                        |                       |         | Clients                                 |
|                 |                 |                        |                                                        |                       |         | Performance                             |
|                 |                 |                        |                                                        |                       |         | <u> </u>                                |
|                 |                 |                        |                                                        |                       |         | Exit                                    |
| Selected Client | Weeks, Isabella |                        | 0411 666 989 (M)                                       |                       |         | Tools                                   |
| 0.0             |                 |                        |                                                        | ₹4 ि                  |         | Stock                                   |
|                 |                 |                        | 2                                                      |                       |         | Setup                                   |
| Search          |                 |                        | Details                                                | Schedule Card         | Done    | Anna<br><sup>Owner</sup><br>Log Off     |